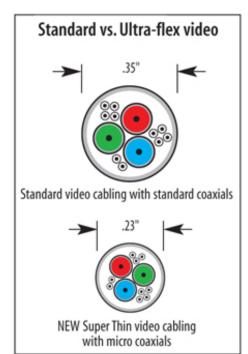

The Super Thin SVGA series offers comparable performance of standard size SVGA assemblies in a much more compact size. Not only is the cable diameter greatly reduced but the depth of the HD15 backshell is also much more shallow than the backshells found on most SVGA assemblies. This results in a SVGA assembly that can be used in tight confines where a standard size SVGA assembly would be difficult if not impossible to use.

# Super Thin SVGA Cables with 3 Mini Coaxial Lines - HD15M to HD15M or HD15F

Description

Utilize a revolutionary cable made with 3 ultra thin coaxial lines and still measures less than .23" in diameter! Another unique feature is user defined mounting hardware. Each cable end is capable of being connected with either male jack screws or hex standoffs with the supplied hardware! Color: Black.