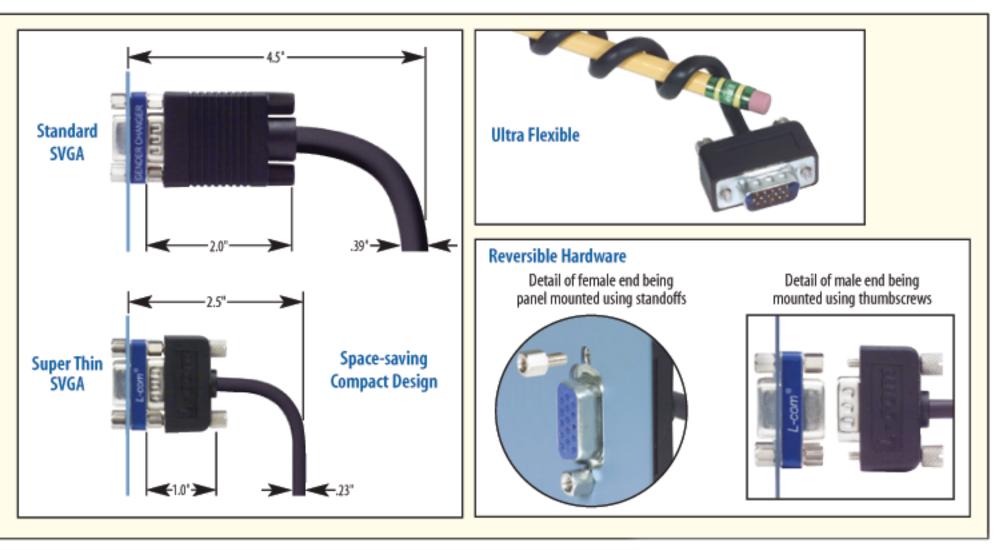

The Super Thin SVGA series offers comparable performance of standard size SVGA assemblies in a much more compact size. Not only is the cable diameter greatly reduced but the depth of the HD15 backshell is also much more shallow than the backshells found on most SVGA assemblies. This results in a SVGA assembly that can be used in tight confines where a standard size SVGA assembly would be difficult if not impossible to use.

An additional feature of this series is reversible hardware allowing either panel mount using standoffs or traditional thumbscrews. The combined results of these features is a product series that is both compact and versatile. These features can be utilized to solve many difficult installation problems without sacrificing performance.